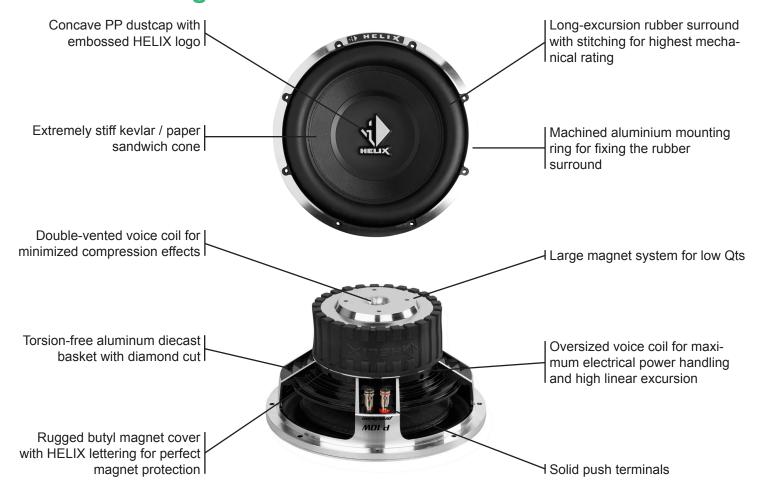

# P 10W



## 10" / 25 cm single voice coil subwoofer



#### Technical data:

| Power handling:            | RMS / | 350 /               |
|----------------------------|-------|---------------------|
|                            | Мах.  | 700 Watts           |
| Impedance:                 | Z     | 4 Ohms              |
| Voice coil diameter:       | Ø     | 63.5 mm             |
| Voice coil winding height: |       | 23 mm               |
| Max. linear excursion:     | Xmax  | +/- 6.5 mm          |
| Cone area:                 | Sd    | 346 cm <sup>2</sup> |
| Moving mass:               | Mms   | 123 g               |
| DC resistance:             | Re    | 2.8 Ohms            |
| Resonance frequency:       | Fs    | 25 Hz               |
| Mechanical Q factor:       | Qms   | 3.26                |
| Electrical Q factor:       | Qes   | 0.30